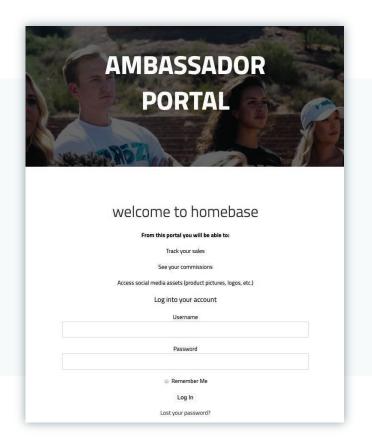

## LOGIN

Once your Ambassador Account is approved you will receive an email with the link to the Ambassador Portal Login

### https://www.proze.com/ambassador-portal/

Login with your username and password entered on the Ambassador Registration your username will be included in your acceptance email for reference.

## AMBASSADOR PORTAL

Once you have entered the Ambassador Portal you will have access to: