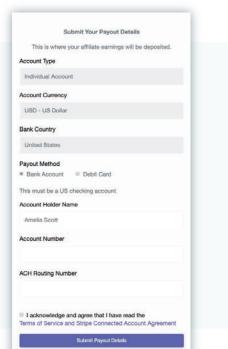

## SET UP PAYMENTS

In order to setup your commission to be deposited into your account directly go to the settings tab in your portal and select "Connect your Bank Account". Enter your bank account information and you're all set up.